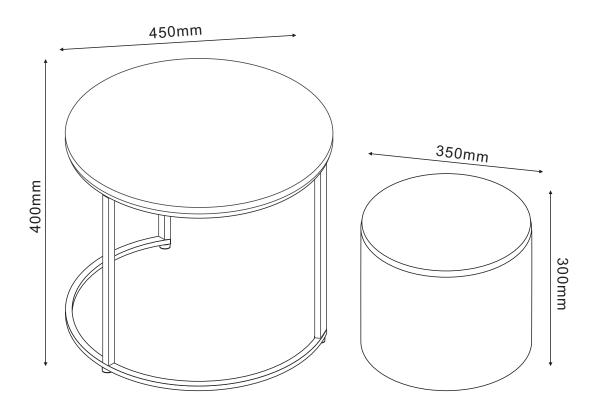

## **ASSEMBLY INSTRUCTION**

## **FRANK**

Coffee Table Stool

**ITEM CODE 81577** 





## To protect your furniture, we suggest the following:

- Avoid placing your furniture in direct sunlight.
- Do not place furniture directly under windows.
- Do not place sharp materials (knife, fork, etc.) directly onto your furniture as sharp material may scrape and damage the finish.
- Do not place material with high temperature directly onto the surface of your furniture.
- Clean up spills quickly. Water left over a prolonged period of time may cause damage. Alcohol, perfume, nail polishes, aftershave and some medication may cause severe finish damage if not cleaned immediately.
- Use a clean, soft, dry, lint free absorbent cloth to clean your furniture. Do not use any detergent as they may contain ingredients that may react and damage the finish.

NOTE: If the above care advise i